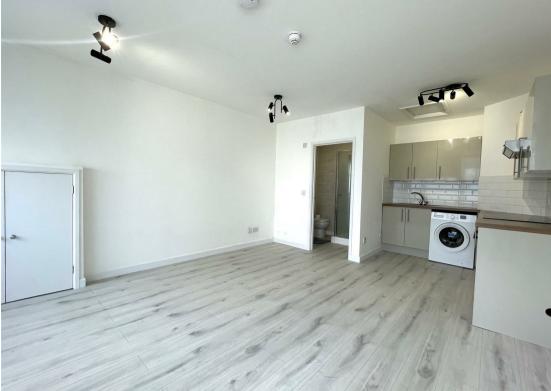

# Cavendish Place, Eastbourne, BN21 3RL

This self-contained studio is located in the heart of the town centre with private entrance. Situated just a short walk to the local amenities, shops and train station.

The studio space has been recently improved, is fitted with a modern kitchenette with built in oven, hob and washing machine and has plenty of space for single occupancy living.

The shower room comprises a walk in shower, WC, hand basin and heated towel rail.