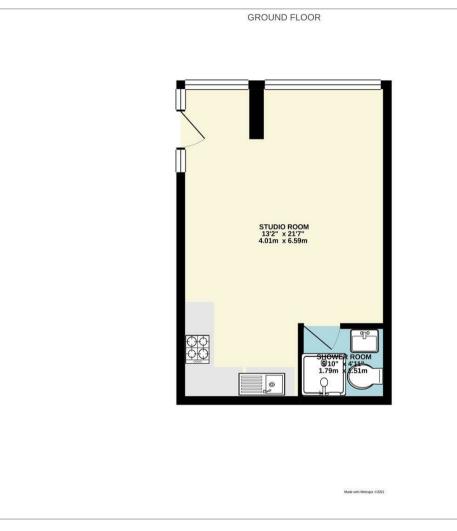

#### **Floor Plan**

The studio space has been recently improved, is fitted with a modern kitchenette with built in oven, hob and washing machine and has plenty of space for single occupancy living.

The shower room comprises a walk in shower, WC, hand basin and heated towel rail.

Please note:

- An annual household income of £20,850 is required to pass the affordability requirements
- The tenancy will begin with a 12 month initial term

**Shower Room** 5'10" × 4'11" (1.79 × 1.51)

Council Tax Band A -£1538.51 per year