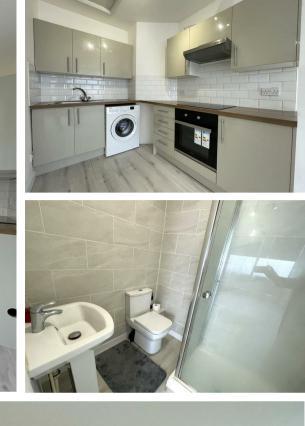

The studio space has been recently improved, is fitted with a modern kitchenette with built in oven, hob and washing machine and has plenty of space for single occupancy living.

The shower room comprises a walk in shower, WC, hand basin and heated towel rail.