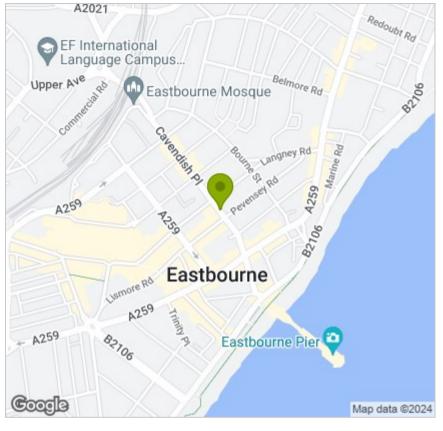

h private entrance. Situated just a short walk to the local amenities, shops and train station.

The studio space has been recently improved, is fitted with a modern kitchenette with built in oven, hob and washing machine and has plenty of space for single occupancy living.

The shower room comprises a walk in shower, WC, hand basin and heated towel rail.

Please note:

- An annual household income of £20,850 is required to pass the affordability requirements
- The tenancy will begin with a 12 month initial term













**Shower Room** 5'10" × 4'11" (1.79 × 1.51)

Council Tax Band A -£1538.51 per year







#### **Floor Plan**



## Viewing

Please contact us on 01323 405553 if you wish to arrange a viewing appointment for this property or require further information.

### Area Map



#### **Energy Efficiency Graph**



These particulars, whilst believed to be accurate are set out as a general outline only for guidance and do not constitute any part of an offer or contract. Intending purchasers should not rely on them as statements of representation of fact, but must satisfy themselves by inspection or otherwise as to their accuracy. No person in this firms employment has the authority to make or give any representation or warranty in respect of the property.