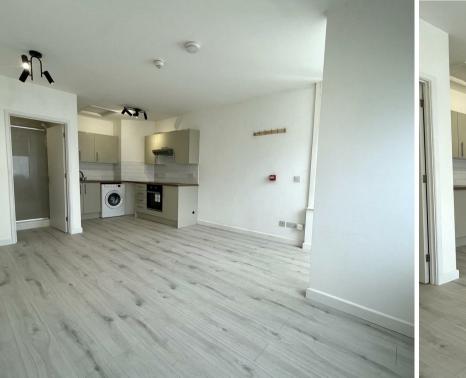

# Cavendish Place, Eastbourne, BN21 3RL

This self-contained studio is located in the heart of the town centre with private entrance. Situated just a short walk to the local amenities, shops and train station.

The studio space has been recently improved, is fitted with a modern kitchenette with built in oven, hob and washing machine and has plenty of space for single occupancy living.

The shower room comprises a walk in shower, WC, hand basin and heated towel rail.